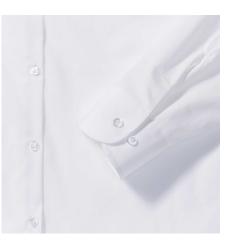

#### Specification

RUSSELL women's long sleeve shirt PURE COTTON.Elegant and very durable shirt with the comfort of pure cotton.Classic collar without buttons, one button on cuff, pocket on the right.100% Poplim cotton, 120/125 g / m2.Laundry at 40 degrees .EASY CARE - dries quickly, easy to iron whiteS