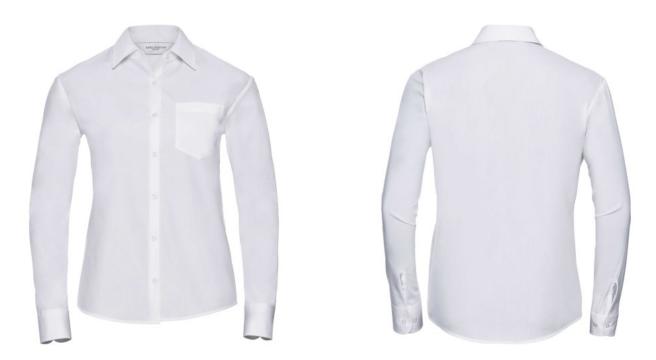

#### Specification

RUSSELL women's long sleeve shirt PURE COTTON.Elegant and very durable shirt with the comfort of pure cotton.Classic collar without buttons, one button on cuff, pocket on the right.100% Poplim cotton, 120/125 g / m2.Laundry at 40 degrees .EASY CARE - dries quickly, easy to iron whiteS