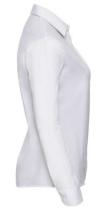

#### Specification

RUSSELL women's long sleeve shirt PURE COTTON.Elegant and very durable shirt with the comfort of pure cotton.Classic collar without buttons, one button on cuff, pocket on the right.100% Poplim cotton, 120/125 g / m2.Laundry at 40 degrees .EASY CARE - dries quickly, easy to iron whiteS