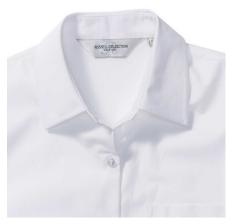

#### Specification

RUSSELL women's long sleeve shirt PURE COTTON.Elegant and very durable shirt with the comfort of pure cotton.Classic collar without buttons, one button on cuff, pocket on the right.100% Poplim cotton, 120/125 g / m2.Laundry at 40 degrees .EASY CARE - dries quickly, easy to iron whiteS